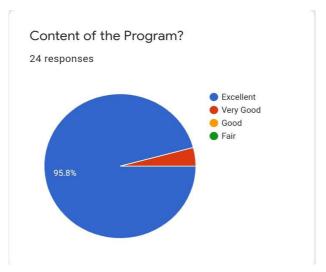

## Feedback Questions and Responses

2.

How did the session compare to your expectation? 24 responses

4.

Mrs.T. Gnanajeya Convener Dr.J. Arputha Vijaya Selvi Principal