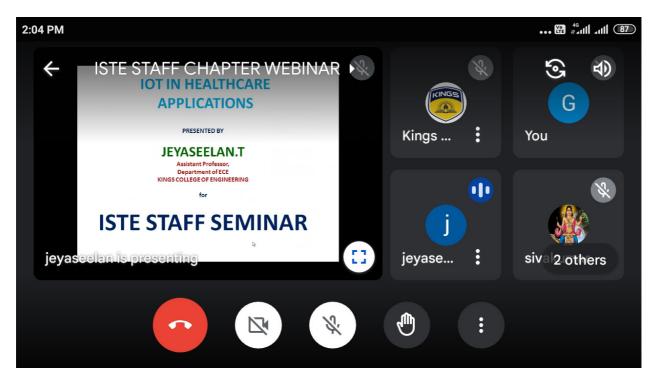

## 17.12.2021

A one day webinar titled "IoT in Healthcare Applications" was organized by the ISTE Staff Chapter [TN 205] through YouTube live streaming on **07.12.2021** from 2.00p.m. to 3.00p.m. to the faculty members of Kings College of Engineering with an objective to offer a better understanding of IOT in Healthcare Applications . Welcome address was delivered by Mrs.T.Gnanajeya, Coordinator / ISTE Chapter. The session was handled by eminent resource person Mr.T.Jeyaseelan, Assistant Professor, Electronics and Communication Engineering. The resource person presented the concepts Internet of Things (IoT), Why It Is Important In Healthcare?, IoT Healthcare System Interfaces, Normal heartbeat, Abnormal Heartbeat, Normal ECG waveform, Abnormal ECG waveform, Heart attack ECG on Apple watch, IoT Healthcare System Architecture, The Four Stages of IoT Solutions, Advantages of IoT, How IOT Helps in Healthcare?, IoT Healthcare System Design, IoT Applications, Advantages, Real time IoT Applications, Remote Health Monitoring, End-to-End connectivity and Affordability, Data assortment and analysis, Tracking and alerts, Remote medical assistance, Challenges, Applications of IoT in healthcare and Future of IoT In Healthcare in excellent manner. Totally 24 faculty members actively participated in this session and gained knowledge about IoT in Healthcare Applications. Vote of thanks was given by Mrs.T.Gnanajeya, Coordinator / ISTE Chapter. After the session participants gave the feedback through feedback link.