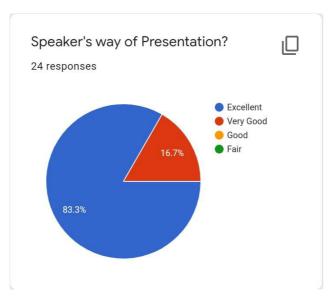

## Feedback Questions and Responses

2.

How did the session compare to your expectation? 24 responses

4.

Mrs.T. Gnanajeya Convener Dr.J. Arputha Vijaya Selvi Principal