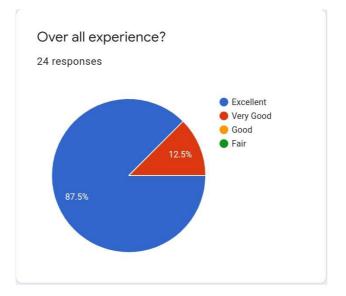

## Feedback Questions and Responses

2.

How did the session compare to your expectation? 24 responses

4.

Mrs.T. Gnanajeya Convener Dr.J. Arputha Vijaya Selvi Principal