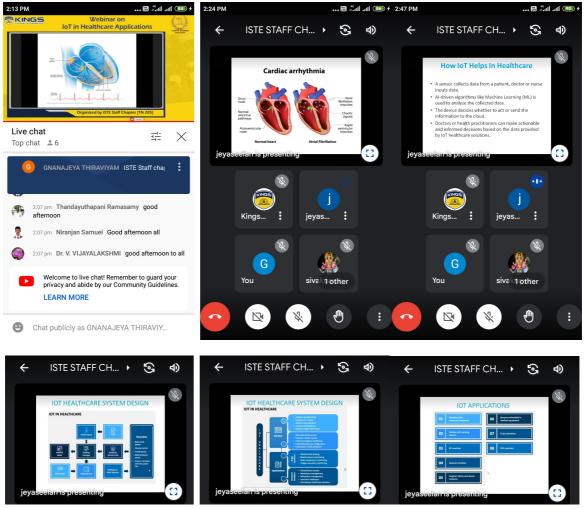

## 17.12.2021

A one day webinar titled "IoT in Healthcare Applications" was organized by the ISTE Staff Chapter [TN 205] through YouTube live streaming on **07.12.2021** from 2.00p.m. to 3.00p.m. to the faculty members of Kings College of Engineering with an objective to offer a better understanding of IOT in Healthcare Applications . Welcome address was delivered by Mrs.T.Gnanajeya, Coordinator / ISTE Chapter. The session was handled by eminent resource person Mr.T.Jeyaseelan, Assistant Professor, Electronics and Communication Engineering. The resource person presented the concepts Internet of Things (IoT), Why It Is Important In Healthcare?, IoT Healthcare System Interfaces, Normal heartbeat, Abnormal Heartbeat, Normal ECG waveform, Abnormal ECG waveform, Heart attack ECG on Apple watch, IoT Healthcare System Architecture, The Four Stages of IoT Solutions, Advantages of IoT, How IOT Helps in Healthcare?, IoT Healthcare System Design, IoT Applications, Advantages, Real time IoT Applications, Remote Health Monitoring, End-to-End connectivity and Affordability, Data assortment and analysis, Tracking and alerts, Remote medical assistance, Challenges, Applications of IoT in healthcare and Future of IoT In Healthcare in excellent manner. Totally 24 faculty members actively participated in this session and gained knowledge about IoT in Healthcare Applications. Vote of thanks was given by Mrs.T.Gnanajeya, Coordinator / ISTE Chapter. After the session participants gave the feedback through feedback link.

## Webinar Highlights

WEBINAR BROCHURE

Principal gives away the Certificate of Appreciation to the Resource Person

| Image: State Stat |
|-------------------------------------------------------------------------------------------------------------------------------------------------------------------------------------------------------------------------------------------------------------------------------------------------------------------------------------------------------------------------------------------------------------------------------------------------------------------------------------------------------------------------------------------------------------------------------------------------------------------------------------------------------------------------------------------------------------------------------------------------------------------------------------------------------------------------------------------------------------------------------------------------------------------------------------------------------------------------------------------------------------------------------------------------------------------------------------------------------------------------------------------------------------------------------------------------------------------------------------------------------------------------------------------------------------------------------------------------------------------------------------------------------------------------------------------------------------------------------------------------------------------------------------------------------------------------------------------------------------------------------------------------------------------------------------------------------------------------------------------------------------------------------------------------------------------------------------------------------------------------------------------------------------------------------------------------------------------------------------------------------------------------------------------------------------------------------------------------|
| ISTE STAFF CHAPTER [TN 205]<br>Certificate of Appreciation                                                                                                                                                                                                                                                                                                                                                                                                                                                                                                                                                                                                                                                                                                                                                                                                                                                                                                                                                                                                                                                                                                                                                                                                                                                                                                                                                                                                                                                                                                                                                                                                                                                                                                                                                                                                                                                                                                                                                                                                                                      |
| This certificate is awarded to Mr. /Ms. T. JEYASEELAN, Assistant Professor/ ECE                                                                                                                                                                                                                                                                                                                                                                                                                                                                                                                                                                                                                                                                                                                                                                                                                                                                                                                                                                                                                                                                                                                                                                                                                                                                                                                                                                                                                                                                                                                                                                                                                                                                                                                                                                                                                                                                                                                                                                                                                 |
| for being the resource person and delivering seminar on $IOT IN$                                                                                                                                                                                                                                                                                                                                                                                                                                                                                                                                                                                                                                                                                                                                                                                                                                                                                                                                                                                                                                                                                                                                                                                                                                                                                                                                                                                                                                                                                                                                                                                                                                                                                                                                                                                                                                                                                                                                                                                                                                |
| HEALTHCARE APPLICATIONS held on .7.12.2021 organized by                                                                                                                                                                                                                                                                                                                                                                                                                                                                                                                                                                                                                                                                                                                                                                                                                                                                                                                                                                                                                                                                                                                                                                                                                                                                                                                                                                                                                                                                                                                                                                                                                                                                                                                                                                                                                                                                                                                                                                                                                                         |
| ISTE STAFF CHAPTER (TN 205), Kings College of Engineering, Thanjavur.                                                                                                                                                                                                                                                                                                                                                                                                                                                                                                                                                                                                                                                                                                                                                                                                                                                                                                                                                                                                                                                                                                                                                                                                                                                                                                                                                                                                                                                                                                                                                                                                                                                                                                                                                                                                                                                                                                                                                                                                                           |
| PRINCIPAL                                                                                                                                                                                                                                                                                                                                                                                                                                                                                                                                                                                                                                                                                                                                                                                                                                                                                                                                                                                                                                                                                                                                                                                                                                                                                                                                                                                                                                                                                                                                                                                                                                                                                                                                                                                                                                                                                                                                                                                                                                                                                       |